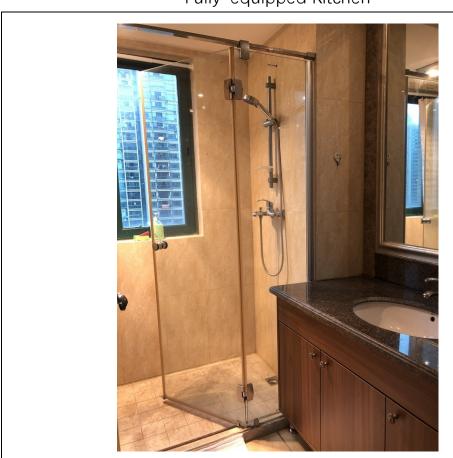

The Hengda MingDu community boasts a variety of amenities, including a stadium, sports grounds, jogging tracks, basketball and tennis courts, cinema, grocery stores, sports club, and both indoor and outdoor swimming pools. Ideal for quiet reflection and reconnecting with nature, our guest apartment features three bedrooms, including one with two queen beds, a fully-equipped kitchen, and a private bathroom with a shower. Please note that the guest area shares an entrance with our occasional tenant, with occasional encounters on the stairway and in the kitchen area.

The apartment boasts tasteful furnishings, three private bedrooms, two bathrooms with spacious walk-in showers, a cozy reading room, and a shared kitchen and dining area. The kitchen is equipped with a full-size refrigerator, microwave, gas stove, coffee maker, and other essentials. Complimentary breakfast is provided, while guests are

#### **Bathroom Facilities:**

**Toothbrush** 

Toothpaste

Body wash

Shampoo

Conditioner

Comb

Private bathroom

Private toilet

Hair dryer

Makeup mirror

Bathrobe

Towel

24-hour hot water

Slippers

Sitting Room

Reading Room with French Window

Private Bathroom

Wardrobe inside Bedroom

Pathway to the double bedroom

Fully-equipped Kitchen

Bathroom with Supplies