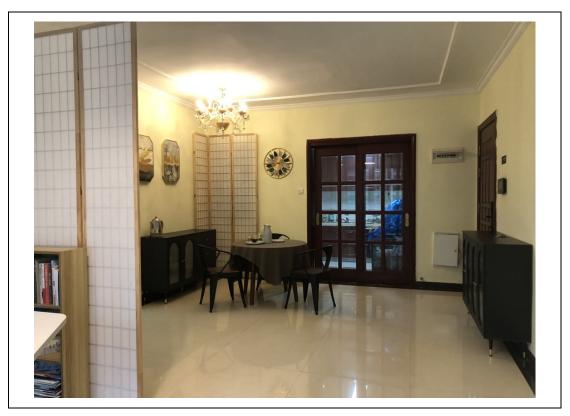

The apartment boasts tasteful furnishings, three private bedrooms, two bathrooms with spacious walk-in showers, a cozy reading room, and a shared kitchen and dining area. The kitchen is equipped with a full-size refrigerator, microwave, gas stove, coffee maker, and other essentials. Complimentary breakfast is provided, while guests are

Sitting Room

Reading Room with French Window

Private Bathroom

Wardrobe inside Bedroom

Pathway to the double bedroom

Fully-equipped Kitchen

Bathroom with Supplies