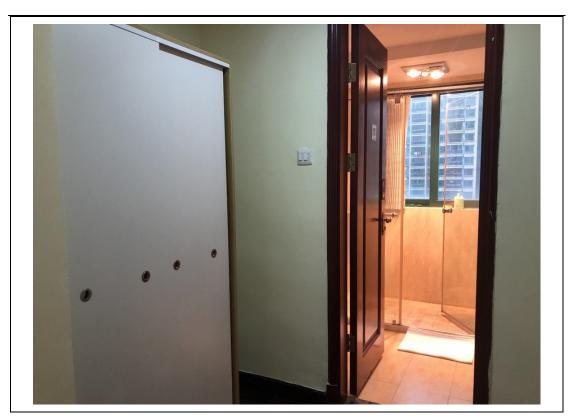

The apartment boasts tasteful furnishings, three private bedrooms, two bathrooms with spacious walk-in showers, a cozy reading room, and a shared kitchen and dining area. The kitchen is equipped with a full-size refrigerator, microwave, gas stove, coffee maker, and other essentials. Complimentary breakfast is provided, while guests are

Sitting Room

Reading Room with French Window

Private Bathroom

Wardrobe inside Bedroom

Pathway to the double bedroom

Fully-equipped Kitchen

Bathroom with Supplies