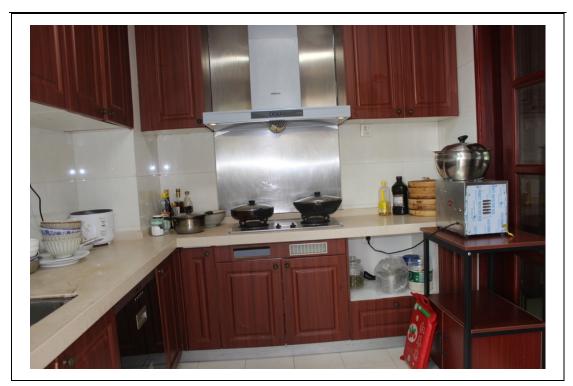

The Hengda MingDu community boasts a variety of amenities, including a stadium, sports grounds, jogging tracks, basketball and tennis courts, cinema, grocery stores, sports club, and both indoor and outdoor swimming pools. Ideal for quiet reflection and reconnecting with nature, our guest apartment features three bedrooms, including one with two queen beds, a fully-equipped kitchen, and a private bathroom with a shower. Please note that the guest area shares an entrance with our occasional tenant, with occasional encounters on the stairway and in the kitchen area.

The apartment boasts tasteful furnishings, three private bedrooms, two bathrooms with spacious walk-in showers, a cozy reading room, and a shared kitchen and dining area. The kitchen is equipped with a full-size refrigerator, microwave, gas stove, coffee maker, and other essentials. Complimentary breakfast is provided, while guests are

# **Kitchen Amenities:**

Plates, silverware, and glassware
Refrigerator
Cooking pots
Gas stove

Sitting Room

Reading Room with French Window

Private Bathroom

Wardrobe inside Bedroom

Pathway to the double bedroom

Fully-equipped Kitchen

Bathroom with Supplies