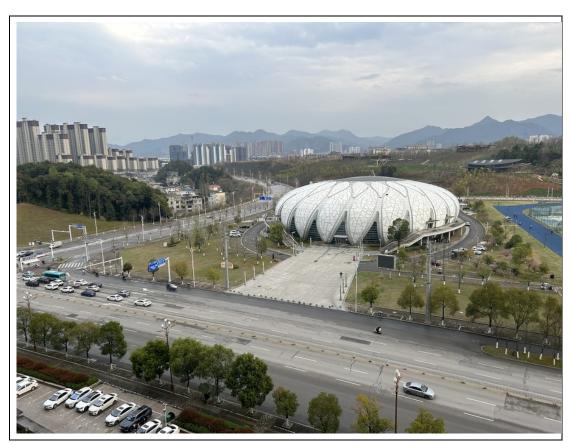

The Hengda MingDu community boasts a variety of amenities, including a stadium, sports grounds, jogging tracks, basketball and tennis courts, cinema, grocery stores, sports club, and both indoor and outdoor swimming pools. Ideal for quiet reflection and reconnecting with nature, our guest apartment features three bedrooms, including one with two queen beds, a fully-equipped kitchen, and a private bathroom with a shower. Please note that the guest area shares an entrance with our occasional tenant, with occasional encounters on the stairway and in the kitchen area.

# Photos of Homestay Apartment Hengda MingDu

Hengda Mingdu Community Garden

Covered patio with outdoor seating

Cinema - Store - Sports Club

Stadium – Swimming Pool

Outdoor Sports Ground

Double Bedroom

Double bedroom with big window