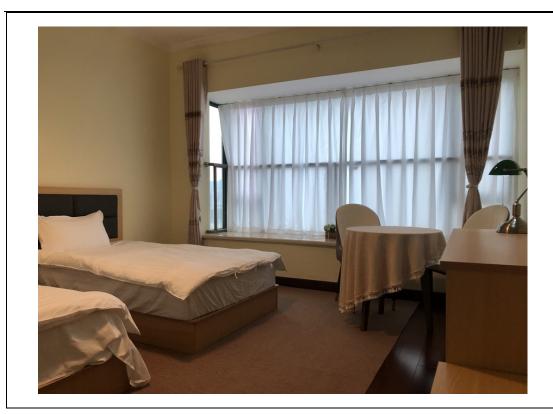

Retreat to the warmth and brightness of our 12th-floor flat, offering captivating views from the balcony through French glass windows. Experience the tranquility of the surrounding garden lake and sports gym building, accompanied by the harmonious melodies of birds and frogs.

The apartment boasts tasteful furnishings, three private bedrooms, two bathrooms with spacious walk-in showers, a cozy reading room, and a shared kitchen and dining area. The kitchen is equipped with a full-size refrigerator, microwave, gas stove, coffee maker, and other essentials. Complimentary breakfast is provided, while guests are

Sitting Room

Reading Room with French Window

Private Bathroom

Wardrobe inside Bedroom

Pathway to the double bedroom

Fully-equipped Kitchen

Bathroom with Supplies