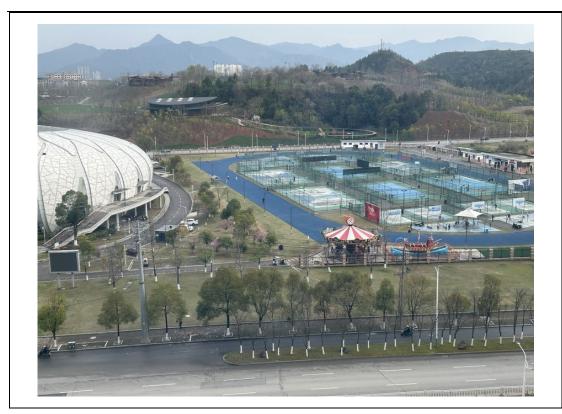

The Hengda MingDu community boasts a variety of amenities, including a stadium, sports grounds, jogging tracks, basketball and tennis courts, cinema, grocery stores, sports club, and both indoor and outdoor swimming pools. Ideal for quiet reflection and reconnecting with nature, our guest apartment features three bedrooms, including one with two queen beds, a fully-equipped kitchen, and a private bathroom with a shower. Please note that the guest area shares an entrance with our occasional tenant, with occasional encounters on the stairway and in the kitchen area.

Retreat to the warmth and brightness of our 12th-floor flat, offering captivating views from the balcony through French glass windows. Experience the tranquility of the surrounding garden lake and sports gym building, accompanied by the harmonious melodies of birds and frogs.

# Photos of Homestay Apartment Hengda MingDu

Hengda Mingdu Community Garden

Covered patio with outdoor seating

Cinema - Store - Sports Club

Stadium – Swimming Pool

Outdoor Sports Ground

Double Bedroom

Double bedroom with big window