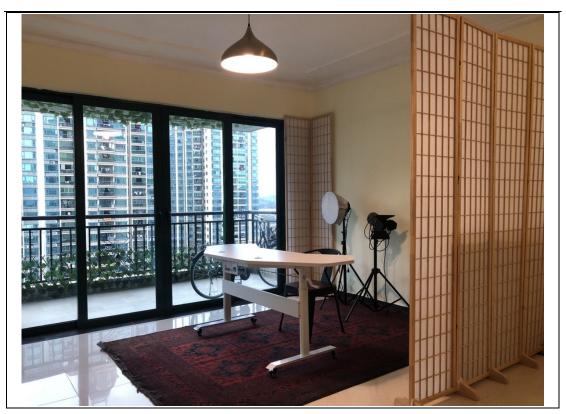

Retreat to the warmth and brightness of our 12th-floor flat, offering captivating views from the balcony through French glass windows. Experience the tranquility of the surrounding garden lake and sports gym building, accompanied by the harmonious melodies of birds and frogs.

The apartment boasts tasteful furnishings, three private bedrooms, two bathrooms with spacious walk-in showers, a cozy reading room, and a shared kitchen and dining area. The kitchen is equipped with a full-size refrigerator, microwave, gas stove, coffee maker, and other essentials. Complimentary breakfast is provided, while guests are

Sitting Room

Reading Room with French Window

Private Bathroom

Wardrobe inside Bedroom

Pathway to the double bedroom

Fully-equipped Kitchen

Bathroom with Supplies